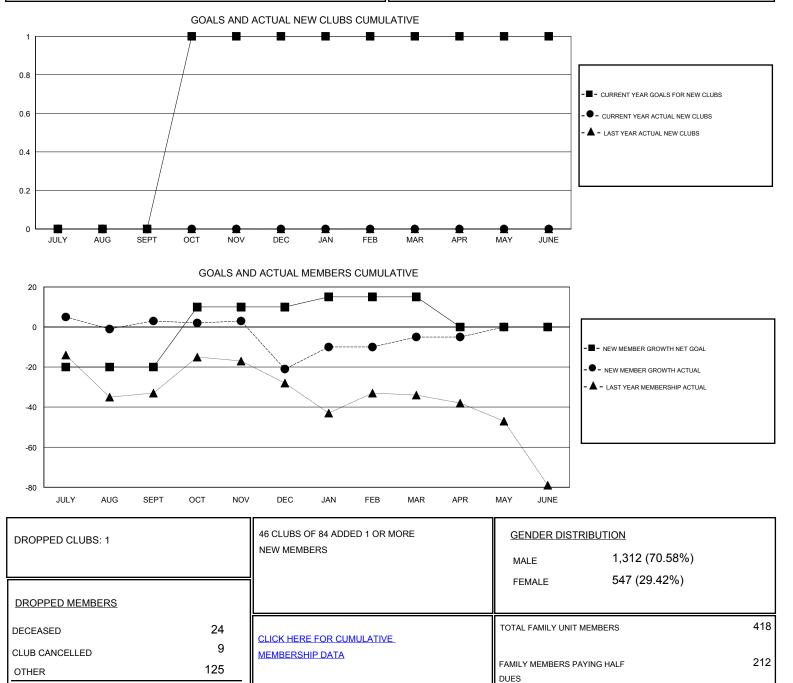

## Kenneth Schwols CNAT.

| GMT:                                       | T: Kenneth Schwols |                  |                  | LOCATION KANSAS  |                                                             |                                                                |                                                              | GMT CA                                             |
|--------------------------------------------|--------------------|------------------|------------------|------------------|-------------------------------------------------------------|----------------------------------------------------------------|--------------------------------------------------------------|----------------------------------------------------|
| Clubs                                      |                    |                  |                  |                  | Members                                                     |                                                                |                                                              |                                                    |
| RESULTS FOR 2016-2017                      |                    |                  |                  |                  | RESULTS FOR 2016-2017                                       |                                                                |                                                              |                                                    |
| QUARTE                                     | ER                 | NEW CLUB GOAL    | NEW CLUBS        | DROPPED CLUBS    | QUARTER                                                     | NEW MEMBER GROWTH<br>NET GOAL (not reinstated<br>or transfers) | NEW MEMBER<br>GROWTH ACTUAL (not<br>reinstated or transfers) | DROPPED<br>MEMBERS ACTUAL<br>(including transfers) |
| JULY/AUC<br>OCT/NOV<br>JAN/FEB/<br>APR/MAY | //DEC<br>/MAR      | 0<br>1<br>0<br>0 | 0<br>0<br>0<br>0 | 0<br>1<br>0<br>0 | JULY/AUG/SEPT<br>OCT/NOV/DEC<br>JAN/FEB/MAR<br>APR/MAY/JUNE | -20<br>30<br>5<br>-15                                          | 29<br>55<br>54<br>15                                         | 26<br>79<br>38<br>15                               |